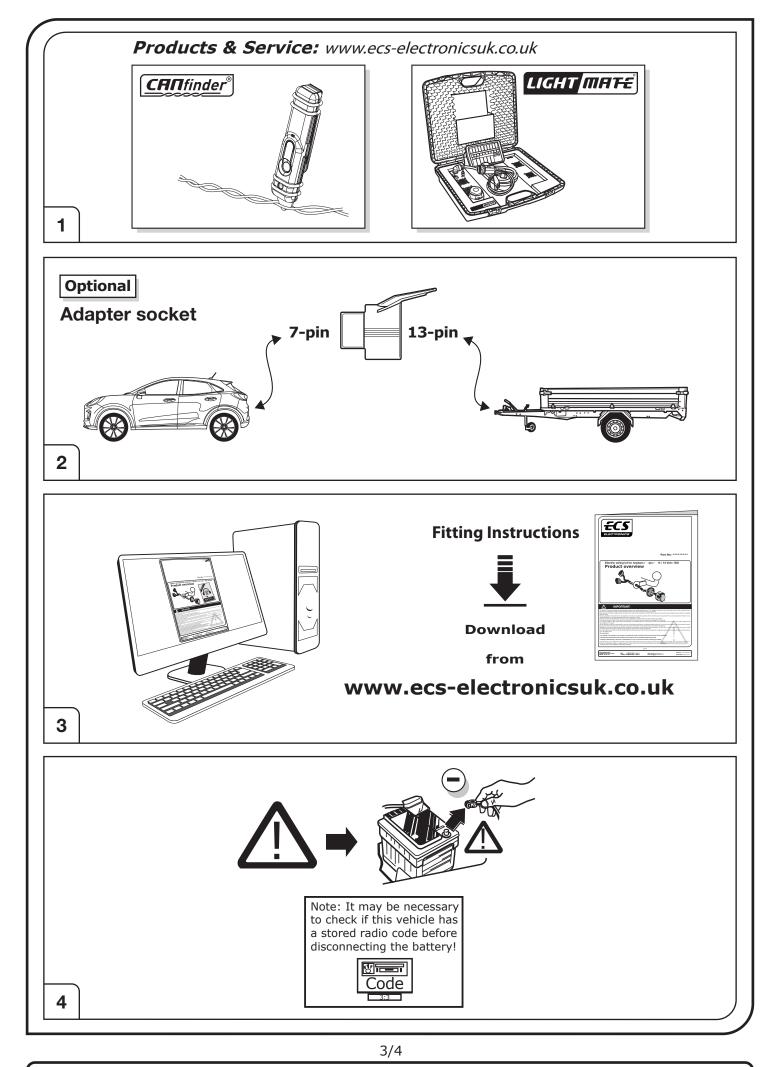

Make sure the vehicle is approved/homologated by the manufacturer to tow a trailer!

Also please check that there is a definite compatibility between this vehicle and the electric kit!

Following the installation of the electric kit, the fitting instructions should be kept together with the vehicle service document and vehicle handbook. The fitting instructions contain important information relating to the use and function of the towing kit as well as for any diagnostic or activation process, that might have to be repeated in the future (e.g. after the performance of a vehicle software update).